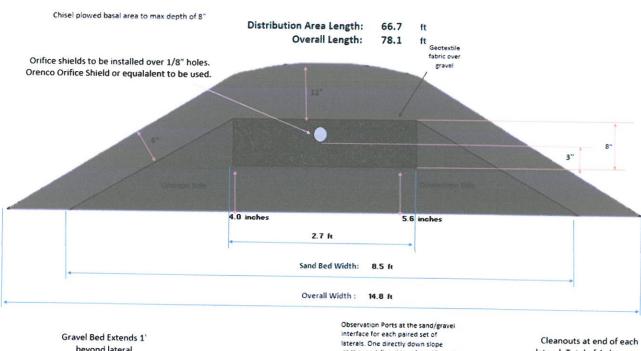

Insert below, all sections of sewage code from which you are requesting a variance.

Ohio Administrative Code Chapter 3701-29 Sewage Treatment System Rules 3701-29-06 (G), (3) A STS shall maintain the following minimum horizontal isolation distances: (a) All components of a STS shall be at least ten feet from any utility service line, roadway or road surface, driveway or other hardscape, property line or right-of-way boundary, properly sealed well, any building or other structure, areas with recorded easements, intermittent streams, swales, geothermal horizontal closed loop systems, irrigation lines and GWRS."

Provide a concise description of the conditions, which prevent compliance with above code(s).

Owner seeks to build an addition to the rear of the existing structure. Due to location of septic tank, relative to existing residential structure, owner seeks variance from the prescribed 10 ft. Owners request a variance from this code to construct the addition not less six (6) feet in any direction from the septic system.