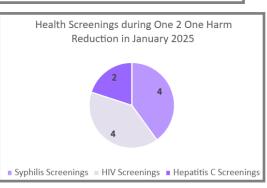

Motioned by: Dr. Gulledge Seconded by: Mr. Griffith

Dr. deGuzman Yes
Dr. Gulledge Yes
Ms. DeWitt Yes
Dr. Moore Yes

Dr. Robinette Yes Mr. Griffith Yes

Mr. Adamson absent Motion passed.

<u>Position Upgrade for Josie Kelley</u>: Gracie said that Josie is one of our Health Planners and she works in overdose prevention programming. She said that she not only helps Jacob Clark with the regional grant but spearheads the local One2One harm reduction program. She said that Josie has been a great addition to the team, and we are asking to upgrade her from a Health Planner 1 to a Health Planner 2.