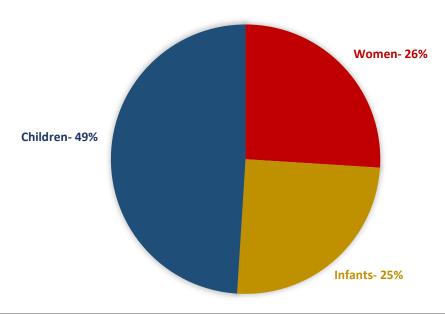

| 75              | 100% |
| MIECHV (Federal) | 132      | 13                  | 1              | 128             | 97%  |

| Home Visits in Jan | Current | FYTD |
|--------------------|---------|------|
| HMG-HV             | 119     | 876  |
| MIECHV             | 184     | 694  |
| Total              | 303     | 1570 |

## Safe to Sleep Initiative

| Activity       | Served | Total<br>ytd |  |
|----------------|--------|--------------|--|
| Cribs for Kids | 31     | 106          |  |

## **Division Programs**

**Help Me Grow - Healthy Families:** prenatal up to 3 years after enrollment

Cribs For Kids: prenatal (last trimester) up to 1 year

# Initial Participation Report Reporting Month- January 2025

# **CLARK COUNTY WIC PROGRAM Agency Distribution of Women, Infants and Children**



|             | D                   | istributior | n & Case | load of V |        |        | nd Childr<br>uary Initia |        | e in CCC | HD WIC | Progra | ım         |        | descenses de la constante de la |
|-------------|---------------------|-------------|----------|-----------|--------|--------|--------------------------|--------|----------|--------|--------|------------|--------|---------------------------------------------------------------------------------------------------------------------------------------------------------------------------------------------------------------------------------------------------------------------------------------------------------------------------------------------------------------------------------------------------------------------