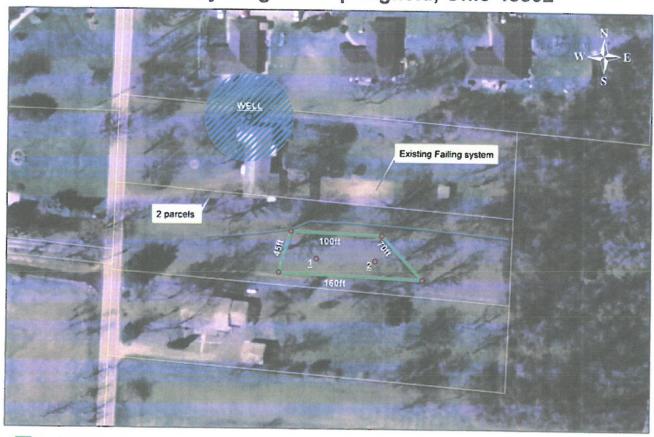

#### **CCCHD Public Health Ethics Review Tool**

| Date of Review Meeting:     | 2/20/2025                                                                                                                                          |
|-----------------------------|----------------------------------------------------------------------------------------------------------------------------------------------------|
| Attendees by Name and Title | Elizabeth DeWitt; Director of Environmental Health                                                                                                 |
| Area of Discussion:         | Variance request from Ohio's Household Sewage Treatment System rule 3701-29-6 (G) (3): 2663 Danbury Rd, Springfield OH - Parcel # 3000700021405007 |

Provide a concise description of the conditions, which prevent compliance with above code(s).

Owner seeks to build an addition to the rear of the existing structure. Due to location of septic tank, relative to existing residential structure, owner seeks variance from the prescribed 10 ft. Owners request a variance from this code to construct the addition not less six (6) feet in any direction from the septic system.