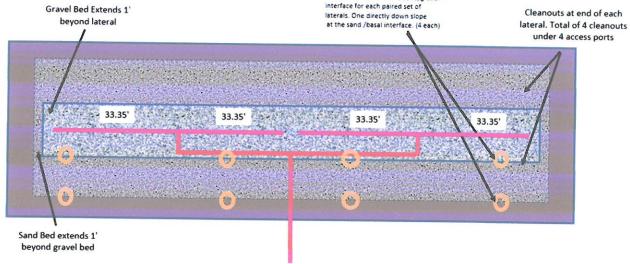

Insert below, all sections of sewage code from which you are requesting a variance.

Ohio Administrative Code Chapter 3701-29 Sewage Treatment System Rules 3701-29-06 (G), (3) A STS shall maintain the following minimum horizontal isolation distances: (a) All components of a STS shall be at least ten feet from any utility service line, roadway or road surface, driveway or other hardscape, property line or right-of-way boundary, properly sealed well, any building or other structure, areas with recorded easements, intermittent streams, swales, geothermal horizontal closed loop systems, irrigation lines and GWRS."

Provide a concise description of the conditions, which prevent compliance with above code(s).

Owner seeks to build an addition to the rear of the existing structure. Due to location of septic tank, relative to existing residential structure, owner seeks variance from the prescribed 10 ft. Owners request a variance from this code to construct the addition not less six (6) feet in any direction from the septic system.