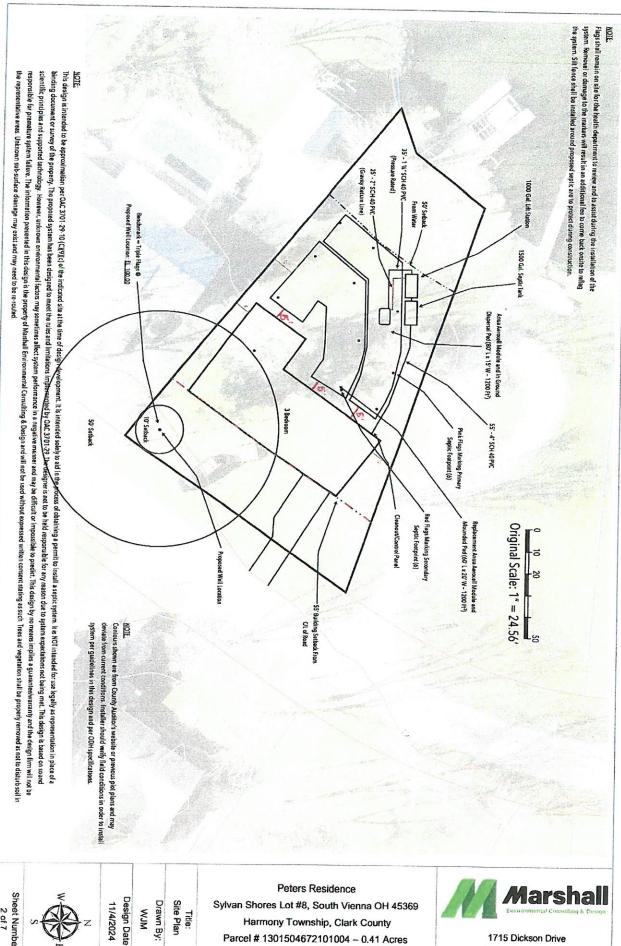

i.939 Spruce Drive, Springfield Ohio

ii.3645 Madrid Street, Springfield Ohio

- b. Household Sewage Treatment System Variance Requests (Zibby DeWitt) (MRC)
  - i.2663 Danbury Road, Springfield Ohio
  - ii.4132 Hominy Ridge Road, Springfield Ohio
  - iii.Sylvan Shores Drive, 8, South Vienna Ohio
- c. Variance Request for CE Credits: Justin Hastings (Zibby DeWitt) (MRC)
- d. WPCLF Contract Authorization (Zibby DeWitt) (MRC)
- e. Position Upgrade for Josinsqui Deronceray (Lori Lambert) (MRC)
- f. Early Childhood Contracts (Lori Lambert) (MRC)
- g. Then & Now Approvals (Chris Cook) (MRC)
- h. IT Service Provider Contract (Chris Cook) (MRC)
- i. Building Closure for Workforce Development 4/8/2025 (Chris Cook) (MRC)
- j. Director of Finance Position Approval (Chris Cook) (MRC)
- k. Crabill Family Foundation Grant Submission (Chris Cook) (MRC)
- l. Tobacco Grant Submission (Gracie Hemphill) (MRC)
- m. Area Agency on Aging Grant Submission (Christina Conover) (MRC)
- n. Get Vaccinated Grant Submission (Christina Conover) (MRC)
- o. Staffing Changes (Shannon Hackathorne) (MRC)
  - i. Hiring
  - ii. Resignations/Retirements

#### **CCCHD Public Health Ethics Review Tool**

| Date of Review Meeting:     | 2/20/2025                                                                                                                                          |
|-----------------------------|----------------------------------------------------------------------------------------------------------------------------------------------------|
| Attendees by Name and Title | Elizabeth DeWitt; Director of Environmental Health                                                                                                 |
| Area of Discussion:         | Variance request from Ohio's Household Sewage Treatment System rule 3701-29-6 (G) (3): 2663 Danbury Rd, Springfield OH - Parcel # 3000700021405007 |