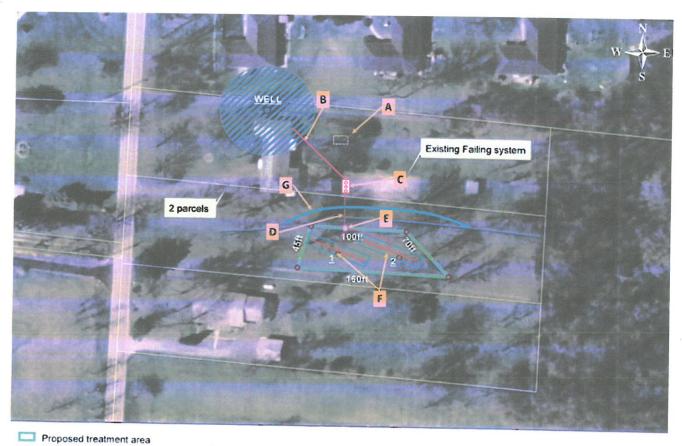

#### **CCCHD Public Health Ethics Review Tool**

| Date of Review Meeting:     | 2/20/2025                                                                                                                                          |
|-----------------------------|----------------------------------------------------------------------------------------------------------------------------------------------------|
| Attendees by Name and Title | Elizabeth DeWitt; Director of Environmental Health                                                                                                 |
| Area of Discussion:         | Variance request from Ohio's Household Sewage Treatment System rule 3701-29-6 (G) (3): 2663 Danbury Rd, Springfield OH - Parcel # 3000700021405007 |

Provide a concise description of the conditions, which prevent compliance with above code(s).

Owner seeks to build an addition to the rear of the existing structure. Due to location of septic tank, relative to existing residential structure, owner seeks variance from the prescribed 10 ft. Owners request a variance from this code to construct the addition not less six (6) feet in any direction from the septic system.