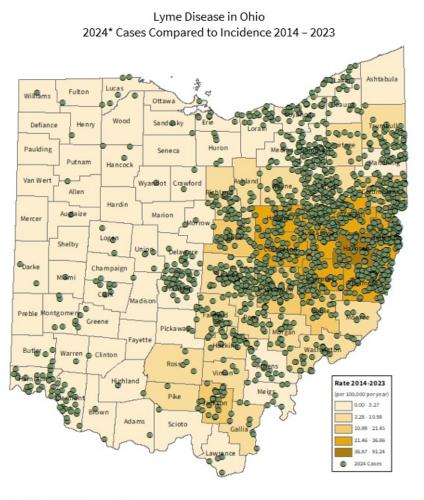

/2025.

# Over 40% of Pertussis cases in 2024 were in children 5 years and younger.



Figure 8: Percentage of confirmed and probable cases of Pertussis by age group (age in years) in Clark County, Ohio in 2024. Data was retrieved from ODRS 1/9/2025.

## Lyme Disease

Lyme disease is a disease that is spread by blacklegged ticks carrying the bacterium *Borrelia burgdorferi*. Early symptoms of Lyme disease are fever, chills, headache and in some cases the "bullseye" rash. Later symptoms may include more rashes on the body and neurological symptoms.

Lyme disease is a growing concern in Clark County. Figure 9 shows where cases have been reported throughout Ohio in 2024 compared to the incidence in previous years. Clark County has seen an increase in cases in the past two years (figure 10).



 ${\tt Source:\ Ohio\ Department\ of\ Health.}$ 

County-level data are based on the county of residence of the case.

Figure 9: Lyme Disease incidence in the state of Ohio 2014-2023 (yellow) and the count of cases in 2024 (green dots) plotted by county location from the Ohio Department of Health website.

<sup>\*</sup> Data as of 01/17/2025, 1,757 cases.

# Lyme Disease case counts have **increased** in the past two years.



Figure 10: Confirmed and probable case counts of Lyme disease per year in Clark County, Ohio from 2020-2024. Data was retrieved from ODRS 1/9/2025.

# Appendix I: 2024 Communicable Disease Table

|                                                                                | 2024 Annual Communicable Disease Report |           |           |           |