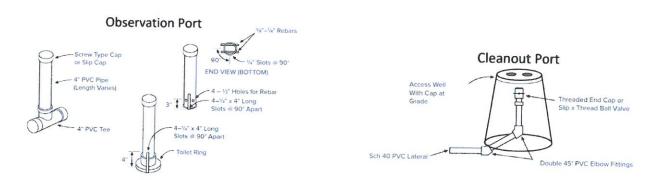

Insert below, all sections of sewage code from which you are requesting a variance.

Ohio Administrative Code Chapter 3701-29 Sewage Treatment System Rules 3701-29-06 (G), (3) A STS shall maintain the following minimum horizontal isolation distances: (a) All components of a STS shall be at least ten feet from any utility service line, roadway or road surface, driveway or other hardscape, property line or right-of-way boundary, properly sealed well, any building or other structure, areas with recorded easements, intermittent streams, swales, geothermal horizontal closed loop systems, irrigation lines and GWRS."

Provide a concise description of the conditions, which prevent compliance with above code(s).

Owner seeks to build an addition to the rear of the existing structure. Due to location of septic tank, relative to existing residential structure, owner seeks variance from the prescribed 10 ft. Owners request a variance from this code to construct the addition not less six (6) feet in any direction from the septic system.