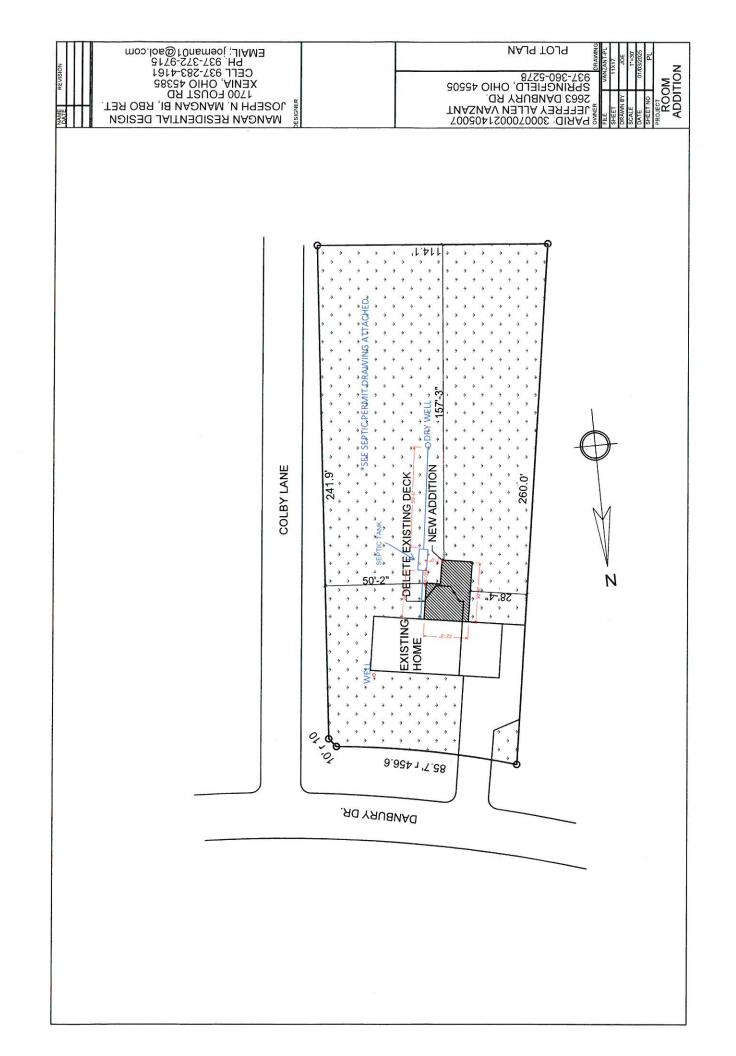

#### **Application for Sewage Variance**

Permit Fee \$25.00

Receipt #: 00544-001-0001

| Address of Site             | City        | State | Zip   |
|-----------------------------|-------------|-------|-------|
| 2663 Danbury Rd.            | Springfield | ОН    | 45505 |
| Owner Information:          |             |       |       |
| Name Kara and Jeff Van Zant |             |       |       |

Insert below, all sections of sewage code from which you are requesting a variance.

Ohio Administrative Code Chapter 3701-29 Sewage Treatment System Rules 3701-29-06 (G), (3) A STS shall maintain the following minimum horizontal isolation distances: (a) All components of a STS shall be at least ten feet from any utility service line, roadway or road surface, driveway or other hardscape, property line or right-of-way boundary, properly sealed well, any building or other structure, areas with recorded easements, intermittent streams, swales, geothermal horizontal closed loop systems, irrigation lines and GWRS."

Provide a concise description of the conditions, which prevent compliance with above code(s).

Owner seeks to build an addition to the rear of the existing structure. Due to location of septic tank, relative to existing residential structure, owner seeks variance from the prescribed 10 ft. Owners request a variance from this code to construct the addition not less six (6) feet in any direction from the septic system.