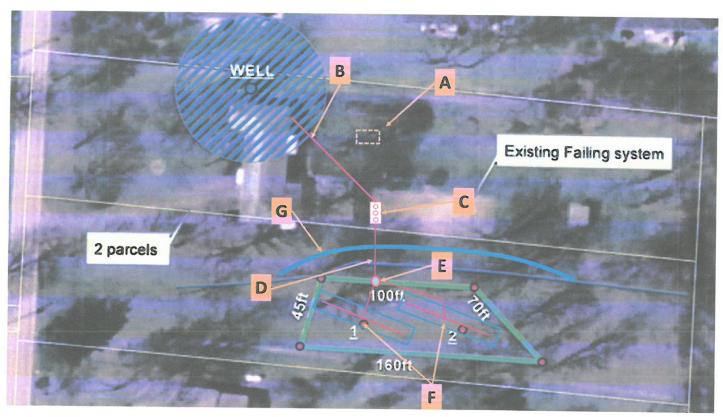

#### **CCCHD Public Health Ethics Review Tool**

| Date of Review Meeting:     | 2/20/2025                                                                                                                                          |
|-----------------------------|----------------------------------------------------------------------------------------------------------------------------------------------------|
| Attendees by Name and Title | Elizabeth DeWitt; Director of Environmental Health                                                                                                 |
| Area of Discussion:         | Variance request from Ohio's Household Sewage Treatment System rule 3701-29-6 (G) (3): 2663 Danbury Rd, Springfield OH - Parcel # 3000700021405007 |

Provide a concise description of the conditions, which prevent compliance with above code(s).

Owner seeks to build an addition to the rear of the existing structure. Due to location of septic tank, relative to existing residential structure, owner seeks variance from the prescribed 10 ft. Owners request a variance from this code to construct the addition not less six (6) feet in any direction from the septic system.