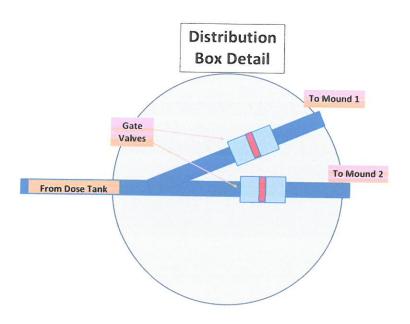

Insert below, all sections of sewage code from which you are requesting a variance.

Ohio Administrative Code Chapter 3701-29 Sewage Treatment System Rules 3701-29-06 (G), (3) A STS shall maintain the following minimum horizontal isolation distances: (a) All components of a STS shall be at least ten feet from any utility service line, roadway or road surface, driveway or other hardscape, property line or right-of-way boundary, properly sealed well, any building or other structure, areas with recorded easements, intermittent streams, swales, geothermal horizontal closed loop systems, irrigation lines and GWRS."

Provide a concise description of the conditions, which prevent compliance with above code(s).

Owner seeks to build an addition to the rear of the existing structure. Due to location of septic tank, relative to existing residential structure, owner seeks variance from the prescribed 10 ft. Owners request a variance from this code to construct the addition not less six (6) feet in any direction from the septic system.