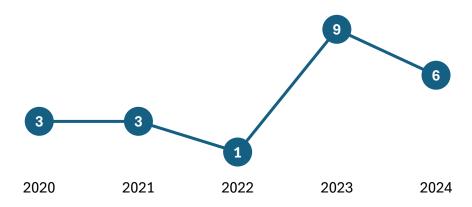

dache and in some cases the "bullseye" rash. Later symptoms may include more rashes on the body and neurological symptoms.

Lyme disease is a growing concern in Clark County. Figure 9 shows where cases have been reported throughout Ohio in 2024 compared to the incidence in previous years. Clark County has seen an increase in cases in the past two years (figure 10).



 ${\tt Source:\ Ohio\ Department\ of\ Health.}$ 

County-level data are based on the county of residence of the case.

Figure 9: Lyme Disease incidence in the state of Ohio 2014-2023 (yellow) and the count of cases in 2024 (green dots) plotted by county location from the Ohio Department of Health website.

<sup>\*</sup> Data as of 01/17/2025, 1,757 cases.

# Lyme Disease case counts have **increased** in the past two years.



Figure 10: Confirmed and probable case counts of Lyme disease per year in Clark County, Ohio from 2020-2024. Data was retrieved from ODRS 1/9/2025.

# Appendix I: 2024 Communicable Disease Table

|                                                                                | 2024 Annual Communicable Disease Report |           |           |           |           |            |       |                 |  |
|--------------------------------------------------------------------------------|-----------------------------------------|-----------|-----------|-----------|-----------|------------|-------|-----------------|--|
| Reportable Condition  *Total numbers include all Confirmed and Probable Cases. | Quarter 1                               | Quarter 2 | Quarter 3 | Quarter 4 | Anı       |