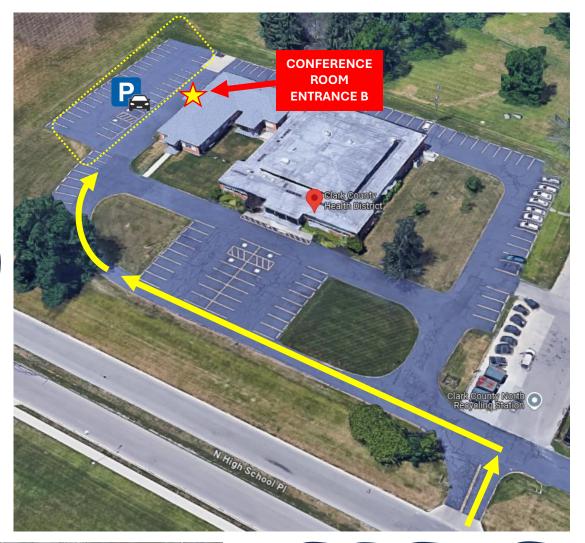

Clark County Combined Health District

529 East Home Road Springfield, Ohio 45503 937-390-5600

If you are coming to the Health Department for a meeting in the Conference Room, you can park along the side of the building and enter through the **Conference Room** Entrance B door. You do <u>not</u> need to enter the main entrance or park in the patient lot.

Conference Room Entrance B is clearly marked. Please ring the doorbell if the door is not unlocked.