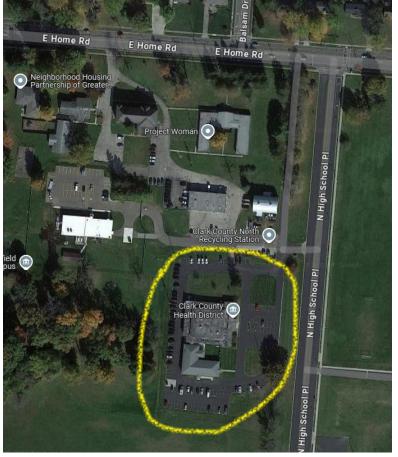

The Home Road office of the Clark County Combined Health District is located in front of the Springfield City Schools and behind the recycling center. The building is not clearly visible from the street but our electronic sign is! You can enter using the shared school driveway (North High School Place) or using Patterson Way.