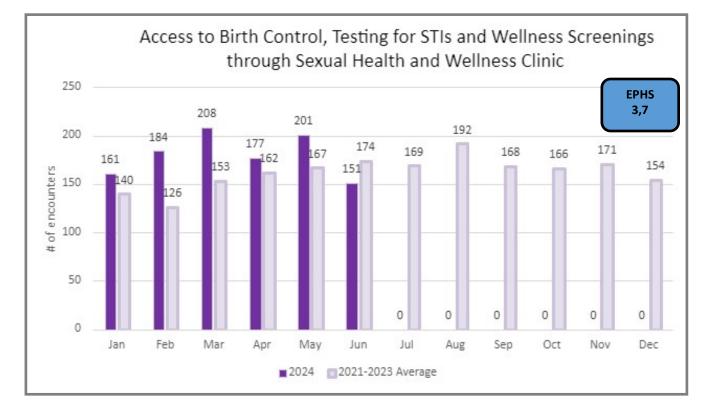

<u>Nursing and Clinics</u>: Christina referred to the last 2 pages of the report which provides a summary on the refugee health testing that we recently presented at the Haitian Coalition. She shared information on the origination of the program through the Center for Disease Control (CDC) and the goal of identifying persons with communicable disease of potential public health importance and personal health issues that could adversely impact their ability to resettle if left untreated. She said that when issues are identified they are referred to primary care providers for ongoing healthcare. She said that we are grateful to be able to refer people to mercy primary care providers to successfully establish care. She said that the Rocking Horse Community Health Center currently has high a demand for care, so we are also looking for alternative places for referrals. She said that the last page gives a summary of the 43 people screened and what we have been concerned about anecdotally from their first visit.