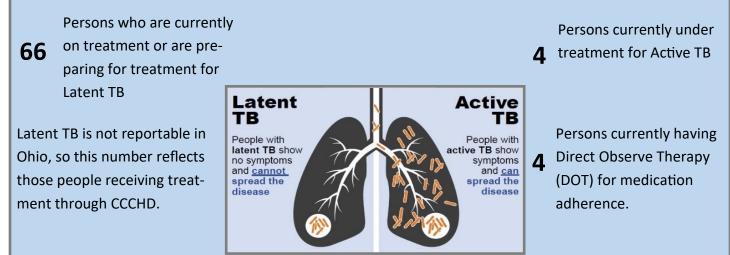

<u>Nursing and Clinics</u>: Christina referred to the last 2 pages of the report which provides a summary on the refugee health testing that we recently presented at the Haitian Coalition. She shared information on the origination of the program through the Center for Disease Control (CDC) and the goal of identifying persons with communicable disease of potential public health importance and personal health issues that could adversely impact their ability to resettle if left untreated. She said that when issues are identified they are referred to primary care providers for ongoing healthcare. She said that we are grateful to be able to refer people to mercy primary care providers to successfully establish care. She said that the Rocking Horse Community Health Center currently has high a demand for care, so we are also looking for alternative places for referrals. She said that the last page gives a summary of the 43 people screened and what we have been concerned about anecdotally from their first visit.