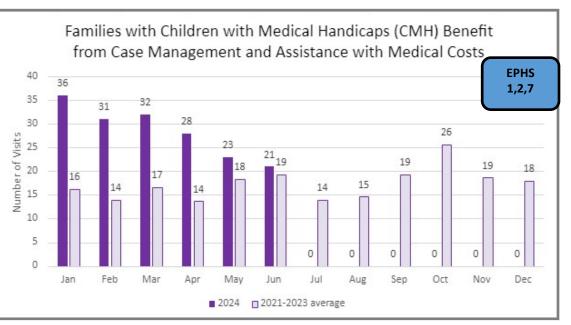

<u>Nursing and Clinics</u>: Christina referred to the last 2 pages of the report which provides a summary on the refugee health testing that we recently presented at the Haitian Coalition. She shared information on the origination of the program through the Center for Disease Control (CDC) and the goal of identifying persons with communicable disease of potential public health importance and personal health issues that could adversely impact their ability to resettle if left untreated. She said that when issues are identified they are referred to primary care providers for ongoing healthcare. She said that we are grateful to be able to refer people to mercy primary care providers to successfully establish care. She said that the Rocking Horse Community Health Center currently has high a demand for care, so we are also looking for alternative places for referrals. She said that the last page gives a summary of the 43 people screened and what we have been concerned about anecdotally from their first visit.