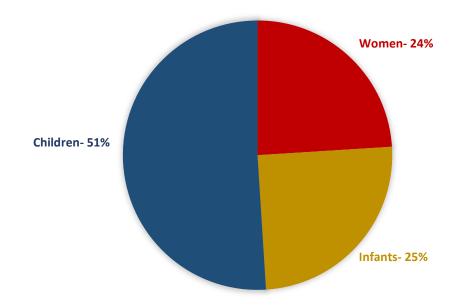

<u>Women, Infants & Children</u>: Emily said that they had visit with National Voter Registration Coordinator at the Ohio Secretary of State's office last week to ensure compliance with the national voter registration act in Ohio law since the WIC office is a designated voter registration site and that went well. She said that this month is the start of Farmers Market season, and they have 100 books of coupons with each book being worth \$30.00 in fruits and vegetables. She said that WIC eligible families can get these books in addition to their monthly benefit. She said that Amanda Cogburn, one of our WIC Support Staff team members attended the New Carlisle Farmers Market kick off with several of our Health Planners and she provided WIC program information and issued coupon books for eligible families.