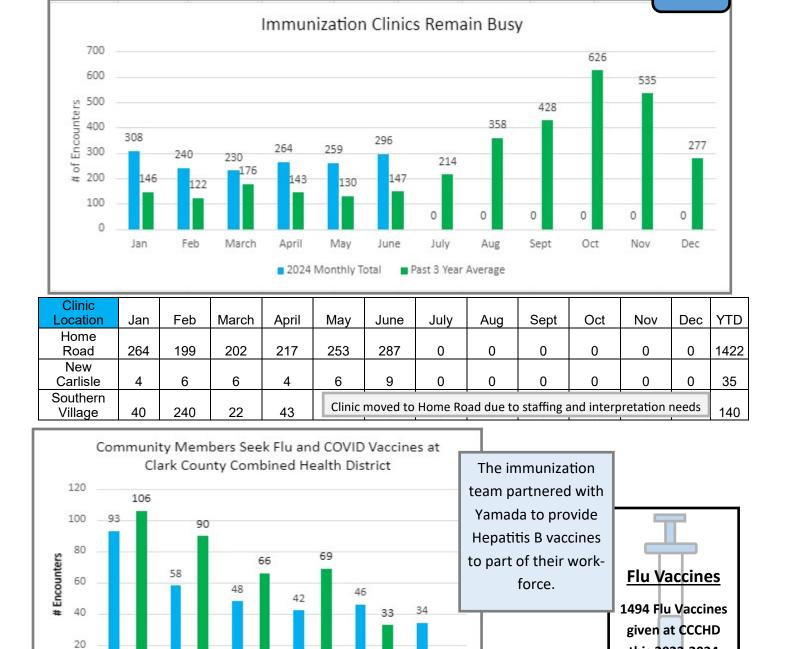

<br>0<br>0<br>0                   | 0<br>0<br>8<br>225<br>95<br>111<br><b>YTD 2023</b><br>30<br>38<br>30<br>0<br>0<br>0<br>0<br>0<br>0<br>0<br>0<br>0<br>0<br>0<br>0<br>0<br>0<br>0                                                                                                                          |

| Cats: | 0 |   |   |
|-------|---|---|---|
| 0     |   | 0 | 0 |
| 0     |   | 0 | 0 |
| 0     |   | 0 | 0 |
| 2     |   | 0 | 0 |
| 2     |   | 0 | 0 |
|       |   | 0 | 0 |
| 0     |   | 0 | 0 |
| 0     |   | 0 | 0 |
| 0     |   | 1 | 0 |
| 2     |   | 1 | 0 |
| 2     |   | 0 | 0 |
| 0     |   | 0 | 0 |
| 0     |   | 0 | 0 |

5

Jan-24

# COVID Vaccines

0

contribute to.

### Nursing and Health Promotion Services June Activities 2024 Immunization Projects and Get Vaccinated Ohio (GVOH)



You will see this image identifying the relevant EPHS(s):

Feb-24

Mar-24

# COVID Bridge Vaccines

Apr-24

May-24

# Flu Vaccines



6 3

Jun-24

Scan for the list of EPHS:

this 2023-2024

Season

**EPHS** 7



1

Sexual Health and Wellness







June outreaches for Sexual Health and Wellness included: Springfield Pride & Juneteenth





Sexual Health and Wellness (Provider is Mary Shaw, Nurse Practitioner); Disease Intervention Specialist

Long Acting Reversible Contraceptives (LARCS) completed Year to Date. LARCS include Nexplanons and Intra-Uterine Devices (IUDs).



4





**Snapshot of Tuberculosis Control** 



| Case Management for Children with Elevated Lead Levels<br>Requires Building and Trust |     |     |     |     |     |     | EPHS<br>3,7 |
|-----------------------------