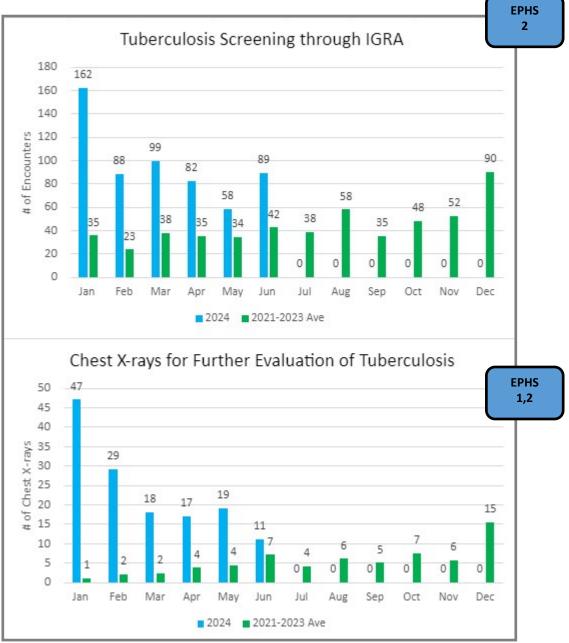

<u>Nursing and Clinics</u>: Christina referred to the last 2 pages of the report which provides a summary on the refugee health testing that we recently presented at the Haitian Coalition. She shared information on the origination of the program through the Center for Disease Control (CDC) and the goal of identifying persons with communicable disease of potential public health importance and personal health issues that could adversely impact their ability to resettle if left untreated. She said that when issues are identified they are referred to primary care providers for ongoing healthcare. She said that we are grateful to be able to refer people to mercy primary care providers to successfully establish care. She said that the Rocking Horse Community Health Center currently has high a demand for care, so we are also looking for alternative places for referrals. She said that the last page gives a summary of the 43 people screened and what we have been concerned about anecdotally from their first visit.