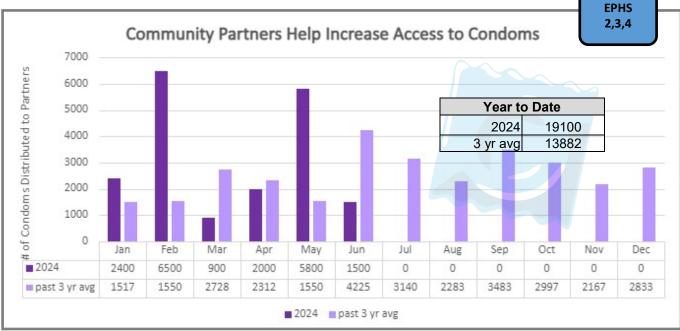

|

| Cats: | 0 |   |   |
|-------|---|---|---|
| 0     |   | 0 | 0 |
| 0     |   | 0 | 0 |
| 0     |   | 0 | 0 |
| 2     |   | 0 | 0 |
| 2     |   | 0 | 0 |
|       |   | 0 | 0 |
| 0     |   | 0 | 0 |
| 0     |   | 0 | 0 |
| 0     |   | 1 | 0 |
| 2     |   | 1 | 0 |
| 2     |   | 0 | 0 |
| 0     |   | 0 | 0 |
| 0     |   | 0 | 0 |

5

Jan-24

# COVID Vaccines

0

contribute to.

### Nursing and Health Promotion Services June Activities 2024 Immunization Projects and Get Vaccinated Ohio (GVOH)



You will see this image identifying the relevant EPHS(s):

Feb-24

Mar-24

# COVID Bridge Vaccines

Apr-24

May-24

# Flu Vaccines



6 3

Jun-24

Scan for the list of EPHS:

this 2023-2024

Season

**EPHS** 7



1

Sexual Health and Wellness







June outreaches for Sexual Health and Wellness included: Springfield Pride & Juneteenth





Sexual Health and Wellness (Provider is Mary Shaw, Nurse Practitioner); Disease Intervention Specialist

Long Acting Reversible Contraceptives (LARCS) completed Year to Date. LARCS include Nexplanons and Intra-Uterine Devices (IUDs).



4





**Snapshot of Tuberculosis Control** 



| Case Management for Children with Elevated Lead Levels<br>Requires Building and Trust |     |     |     |     |     |     | EPHS<br>3,7 |
|---------------------------------------------------------------------------------------|-----|-----|-----|-----|-----|-----|-------------|
| Lead Poisoning Prevention                                                             |     |     |     |     |     |     |