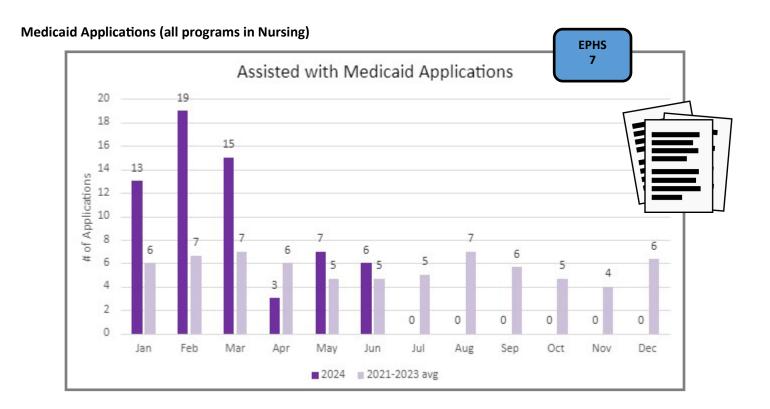

| 0 | 0 |
| 0     |   | 0 | 0 |
| 0     |   | 0 | 0 |

5

Jan-24

# COVID Vaccines

0

contribute to.

### Nursing and Health Promotion Services June Activities 2024 Immunization Projects and Get Vaccinated Ohio (GVOH)



You will see this image identifying the relevant EPHS(s):

Feb-24

Mar-24

# COVID Bridge Vaccines

Apr-24

May-24

# Flu Vaccines



6 3

Jun-24

Scan for the list of EPHS:

this 2023-2024

Season

**EPHS** 7



1

Sexual Health and Wellness







June outreaches for Sexual Health and Wellness included: Springfield Pride & Juneteenth





Sexual Health and Wellness (Provider is Mary Shaw, Nurse Practitioner); Disease Intervention Specialist

Long Acting Reversible Contraceptives (LARCS) completed Year to Date. LARCS include Nexplanons and Intra-Uterine Devices (IUDs).



4





**Snapshot of Tuberculosis Control** 



| Case Management for Children with Elevated Lead Levels<br>Requires Building and Trust |     |     |     |     |     |     | EPHS<br>3,7 |
|---------------------------------------------------------------------------------------|-----|-----|-----|-----|-----|-----|-------------|
| Lead Poisoning Prevention                                                             |     |     |     |     |     |     |             |
|                                                                                       | Jan | Feb | Mar | Apr | May | Jun | TI          |
| Current Case Load for<br>Case Management                                              | 141 | 145 | 143 | 136 | 180 | 227 | 1           |
| Monthly Encounters/Contacts<br>for Screening or