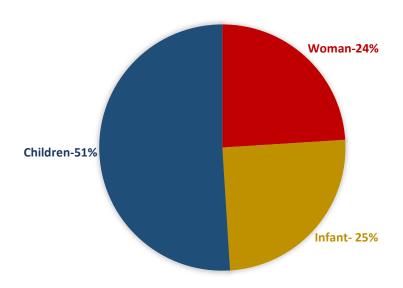

## Agency Distribution of Women, Infants and Children

### **CLARK COUNTY WIC PROGRAM**

# Distribution & Caseload of Women, Infant, and Children Active in CCCHD WIC Program

| 707         726         742         722         719         710           210         221         224         224         224         215         215         215         201         215         215         201         215         215         215         215         215         215         215         212         212         212         212         212         212         212         212         212         212         212         212         212         212         212         212         212         212         212         212         212         212         212         212         212         212         212         212         212         212         212         212         212         212         212         212         212         212         212         212         212         212         212         212         212         212         212         212         212         212         212         212         212         212         212         212         212         212         212         212         212         212         212         212         212         212         212         212         212         212         212       | Nov-21 |
|-------------------------------------------------------------------------------------------------------------------------------------------------------------------------------------------------------------------------------------------------------------------------------------------------------------------------------------------------------------------------------------------------------------------------------------------------------------------------------------------------------------------------------------------------------------------------------------------------------------------------------------------------------------------------------------------------------------------------------------------------------------------------------------------------------------------------------------------------------------------------------------------------------------------------------------------------------------------------------------------------------------------------------------------------------------------------------------------------------------------------------------------------------------------------------------------------|--------|
| 221     226     224     224       60     66     63     65       122     134     136     137       323     316     299     293       747     764     772     769       57     56     59     59       670     684     689     684       1,438     1,504     1,550     1,564       2,911     3,010     3,044     3,052                                                                                                                                                                                                                                                                                                                                                                                                                                                                                                                                                                                                                                                                                                                                                                                                                                                                             | 989    |
| 60       66       63       65       8         122       134       136       137       8         323       316       299       293       8         747       764       772       769       8         57       56       59       59       8         670       684       689       684       8         1,438       1,504       1,564       1,564       1,564         2,911       3,010       3,044       3,052       8                                                                                                                                                                                                                                                                                                                                                                                                                                                                                                                                                                                                                                                                                                                                                                             | 209    |
| 122       134       136       137       8       137       8       137       8       133       136       13010       13010       13010       1301       1301       1301       1301       1301       1301       1301       1301       1301       1301       1301       1301       1301       1301       1301       1301       1301       1301       1301       1301       1301       1301       1301       1301       1301       1301       1301       1301       1301       1301       1301       1301       1301       1301       1301       1301       1301       1301       1301       1301       1301       1301       1301       1301       1301       1301       1301       1301       1301       1301       1301       1301       1301       1301       1301       1301       1301       1301       1301       1301       1301       1301       1301       1301       1301       1301       1301       1301       1301       1301       1301       1301       1301       1301       1301       1301       1301       1301       1301       1301       1301       1301       1301       1301       1301       1301       1301       1301                                                   | 63     |
| 323       316       299       293         747       764       772       769         57       56       59       59         20       24       26       84         670       684       689       684         1,438       1,504       1,564         2,911       3,010       3,044       3,052                                                                                                                                                                                                                                                                                                                                                                                                                                                                                                                                                                                                                                                                                                                                                                                                                                                                                                       | 113    |
| 747       764       772       769       69       69       59       69       69       69       69       684       684       684       684       684       684       684       684       684       684       684       684       684       684       684       684       684       684       684       684       684       684       684       684       684       684       684       684       684       684       684       684       684       684       684       684       684       684       684       684       684       684       684       684       684       684       684       684       684       684       684       684       684       684       684       684       684       684       684       684       684       684       684       684       684       684       684       684       684       684       684       684       684       684       684       684       684       684       684       684       684       684       684       684       684       684       684       684       684       684       684       684       684       684       684       684                                                                                                | 301    |
| 747       764       772       769         57       56       59       59         50       24       24       26         670       684       689       684         1,438       1,504       1,564         2,911       3,010       3,044       3,052                                                                                                                                                                                                                                                                                                                                                                                                                                                                                                                                                                                                                                                                                                                                                                                                                                                                                                                                                 |        |
| 57       56       59       59       69       59       69       69       69       68       68       684       689       684       684       68       684       68       68       68       68       68       68       68       68       68       68       68       68       68       68       68       68       68       68       68       68       68       68       68       68       68       68       68       68       68       68       68       68       68       68       68       68       68       68       68       68       68       68       68       68       68       68       68       68       68       68       68       68       68       68       68       68       68       68       68       68       68       68       68       68       68       68       68       68       68       68       68       68       68       68       68       68       68       68       68       68       68       68       68       68       68       68       68       68       68       68       68       68       68       68       68                                                                                                                                                  | 724    |
| 20         24         26         26         684         689         684         684         684         689         684         684         684         684         684         684         684         684         684         684         684         684         684         684         684         684         684         684         684         684         684         684         684         684         684         684         684         684         684         684         684         684         684         684         684         684         684         684         684         684         684         684         684         684         684         684         684         684         684         684         684         684         684         684         684         684         684         684         684         684         684         684         684         684         684         684         684         684         684         684         684         684         684         684         684         684         684         684         684         684         684         684         684         684         684         684         684 | 22     |
| 670     684     689     684       1,438     1,504     1,550     1,564       2,911     3,010     3,044     3,052                                                                                                                                                                                                                                                                                                                                                                                                                                                                                                                                                                                                                                                                                                                                                                                                                                                                                                                                                                                                                                                                                 | 22     |
| 1,438     1,504     1,550     1,564       2,911     3,010     3,044     3,052                                                                                                                                                                                                                                                                                                                                                                                                                                                                                                                                                                                                                                                                                                                                                                                                                                                                                                                                                                                                                                                                                                                   | 645    |
| 1,438     1,504     1,550     1,564       2,911     3,010     3,044     3,052                                                                                                                                                                                                                                                                                                                                                                                                                                                                                                                                                                                                                                                                                                                                                                                                                                                                                                                                                                                                                                                                                                                   |        |
| 2,911 3,010 3,044 3,052                                                                                                                                                                                                                                                                                                                                                                                                                                                                                                                                                                                                                                                                                                                                                                                                                                                                                                                                                                                                                                                                                                                                                                         | 1,464  |
| 2,911 3,010 3,044 3,052                                                                                                                                                                                                                                                                                                                                                                                                                                                                                                                                                                                                                                                                                                                                                                                                                                                                                                                                                                                                                                                                                                                                                                         |        |
|                                                                                                                                                                                                                                                                                                                                                                                                                                                                                                                                                                                                                                                                                                                                                                                                                                                                                                                                                                                                                                                                                                                                                                                                 | 2,874  |