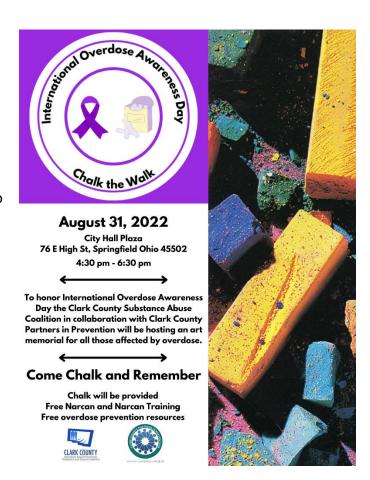

### Substance Abuse/DOP:

• In partnership with the Substance Abuse Coalition and the Partners in Prevention Coalition, we are planning a Chalk the Walk event to recognize Overdose Awareness Day. The event will take place on August 31st, from 4:30 -6:30pm at City Hall Plaza. The event is an opportunity to share messages of hope and strength to those in the community that have been affected by overdose. Local resources and Narcan will also be available at the event.