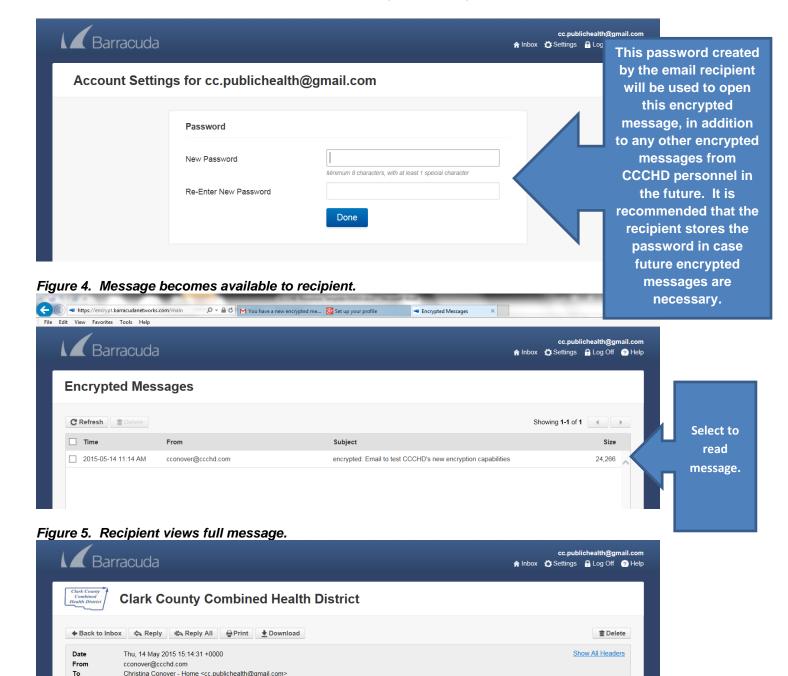

encrypted: Email to test CCCHD's new encryption capabilities

image001.png (10KB)

Subject

Dear Christina,

Thank you.

Christina Conover. BSN. RN