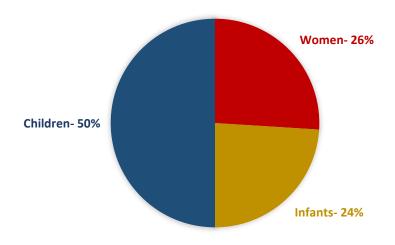

## Agency Distribution of Women, Infants and Children

**CLARK COUNTY WIC PROGRAM** 

# Distribution & Caseload of Women, Infant, and Children Active in CCCHD WIC Program

| Average                     | 703         | 209      | 20              | 113              | 310    | 694      | 61              | 22           | 610    | 1,469          | 2,866              |
|-----------------------------|-------------|----------|-----------------|------------------|--------|----------|-----------------|--------------|--------|----------------|--------------------|
| Sep-22                      |             |          |                 |                  |        |          |                 |              |        |                |                    |
| May-22 Jun-22 Jul-22 Aug-22 |             |          |                 |                  |        |          |                 |              |        |                |                    |
| Jul-22                      |             |          |                 |                  |        |          |                 |              |        |                |                    |
| Jun-22                      |             |          |                 |                  |        |          |                 |              |        |                |                    |
| May-22                      |             |          |                 |                  |        |          |                 |              |        |                |                    |
| Apr-22                      |             |          |                 |                  |        |          |                 |              |        |                |                    |
| Mar-22                      |             |          |                 |                  |        |          |                 |              |        |                |                    |
| Feb-22                      |             |          |                 |                  |        |          |                 |              |        |                |                    |
| Jan-22                      |             |          |                 |                  |        |          |                 |              |        |                |                    |
| Dec-21                      |             |          |                 |                  |        |          |                 |              |        |                |                    |
| Nov-21                      | 691         | 218      | 71              | 116              | 286    | 732      | 99              | 25           | 641    | 1,449          | 2,872              |
| Oct-21                      | 715         | 201      | 20              | 110              | 334    | 929      | 22              | 20           | 629    | 1,241 1,489    | 2,756 2,860        |
| о́О                         | 602         | 302      | 81              | 147              | 179    | 908      | 66              | 43           | 664    | 1,241          | 2,756              |
|                             | Total       | Pregnant | Exclusive BF 81 | Partially BF 147 | Non-BF | Total    | Exclusive BF 99 | Partially BF | Non-BF | Total          | WIC Total Caseload |
|                             | Women Total |          |                 |                  |        | Infant - |                 |              |        | Children Total | WIC Tota           |